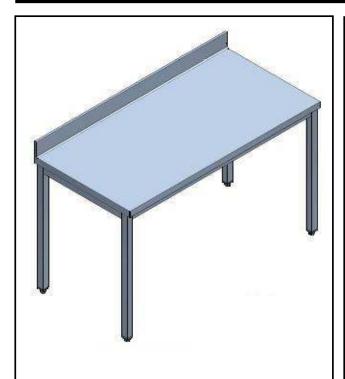

## Premium Preparation 1400 mm Work Table with Upstand and Lower Shelf

| ITEM #  |  |  |
|---------|--|--|
| MODEL # |  |  |
| NAME #  |  |  |
|         |  |  |
| SIS #   |  |  |
| AIA#    |  |  |

134225 (TLSGTG1410)

Work Table 1400mm with upstand and lower shelf

### Item No.

Enhanced stability and solid construction thanks to the welded frame and legs. The 50mm high worktop in 304 AISI stainless steel, with Scotch Brite finishing 15/10 mm in thickness, has anti-drip edges and welded corners. 18mm thick undertop reinforced worktop, it's completely waterproof, double-sided laminated and 100% recyclable. Upstand h=100mm with 10mm radius corner covered on the back with AISI 304 stainless steel spot welded profile. 40 mm-thick lower welded shelf in AISI 304 stainless steel slots easily into place at a height of 200 mm from the floor (compulsory toinstall the chest of drawers). Square section legs and height adjustable feet (-20/+30 mm) in 304 AISI stainless steel

#### Construction

- Constructed entirely in 304 AISI stainless steel.
- Square section legs (40x40mm, 10/10 in thickness) and height-adjustable feet (-20/+30mm).
- Welded frame and legs.